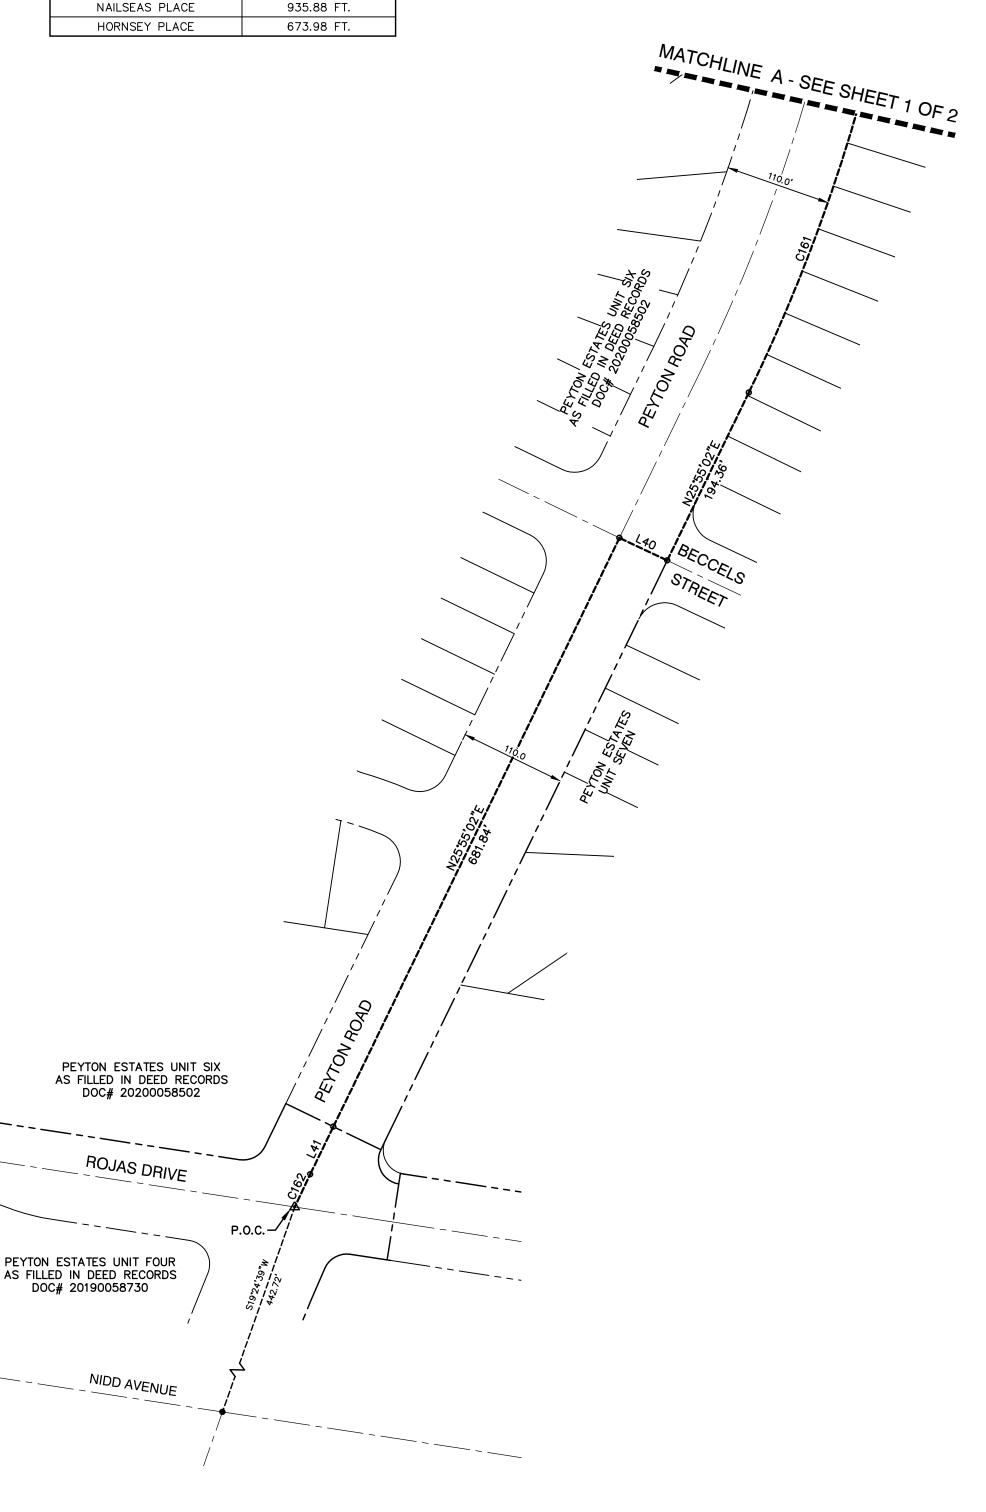

.54 FT.         |  |  |  |
| ADAMTOWNE DRIVE      | 146.81 FT.         |  |  |  |
| OAKHAMPTON AVENUE    | 1,662.65 FT.       |  |  |  |
| LODDON STREET        | 1,039.95 FT.       |  |  |  |
| BROMSGROVE PLACE     | 132.00 FT.         |  |  |  |
| FRODSHAM STREET      | 1,316.40 FT.       |  |  |  |
| EMERALD HILLS AVENUE | 1,606.96 FT.       |  |  |  |
| CLEETHORPES STREET   | 1,822.27 FT.       |  |  |  |
| COLEFORD LANE        | 624.82 FT.         |  |  |  |
| HECTOR PORRAS DRIVE  | 1,203.30 FT.       |  |  |  |
| KINGTON AVENUE       | 1,094.61 FT.       |  |  |  |
| SALTERTON AVENUE     | 1,094.22 FT.       |  |  |  |
| CAINE PLACE          | 409.14 FT.         |  |  |  |
| NAILSEAS PLACE       | 935.88 FT.         |  |  |  |
| HORNSEY PLACE        | 673.98 FT.         |  |  |  |







## **UNIT EIGHT**

BEING A PORTION OF C.D. STEWART SURVEY NO. 318, EL PASO COUNTY, TEXAS CONTAINING IN ALL 3,055,592.27 SQ.FT. OR 70.147

ACRES OF LAND MORE OR LESS

## PLAT NOTES AND RESTRICTIONS:

- 1. THIS IS TO CERTIFY THAT WATER AND SEWER SERVICES WILL BE PROVIDED TO PEYTON ESTATES UNIT EIGHT BY THE PASEO DEL ESTE MUNICIPAL UTILITY DISTRICT NO. 1 IN ACCORDANCE WITH THEIR RULES AND REGULATIONS AND WITH SECTION 16.343 OF THE TEXAS WATER CODE. WATER AND SEWER SERVICES WILL BE EXTENDED TO THE SUBDIVISION FROM EXISTING FACILITIES LOCATED ON ROJAS DRIVE AND WILL BE CONSTRUCTED TO SERVE THIS SUBDIVISION WITHIN TWO (2) YEARS OF DATE OF THE FILING OF THIS PLAT.
- 2. BUILDINGS SHALL BE SET BACK AS FOLLOWS: FRONT LOT SETBACK A MINIMUM OF 20 FEET, SIDE LOT SETBACK A MINIMUM OF 5 FEET, SIDE LO