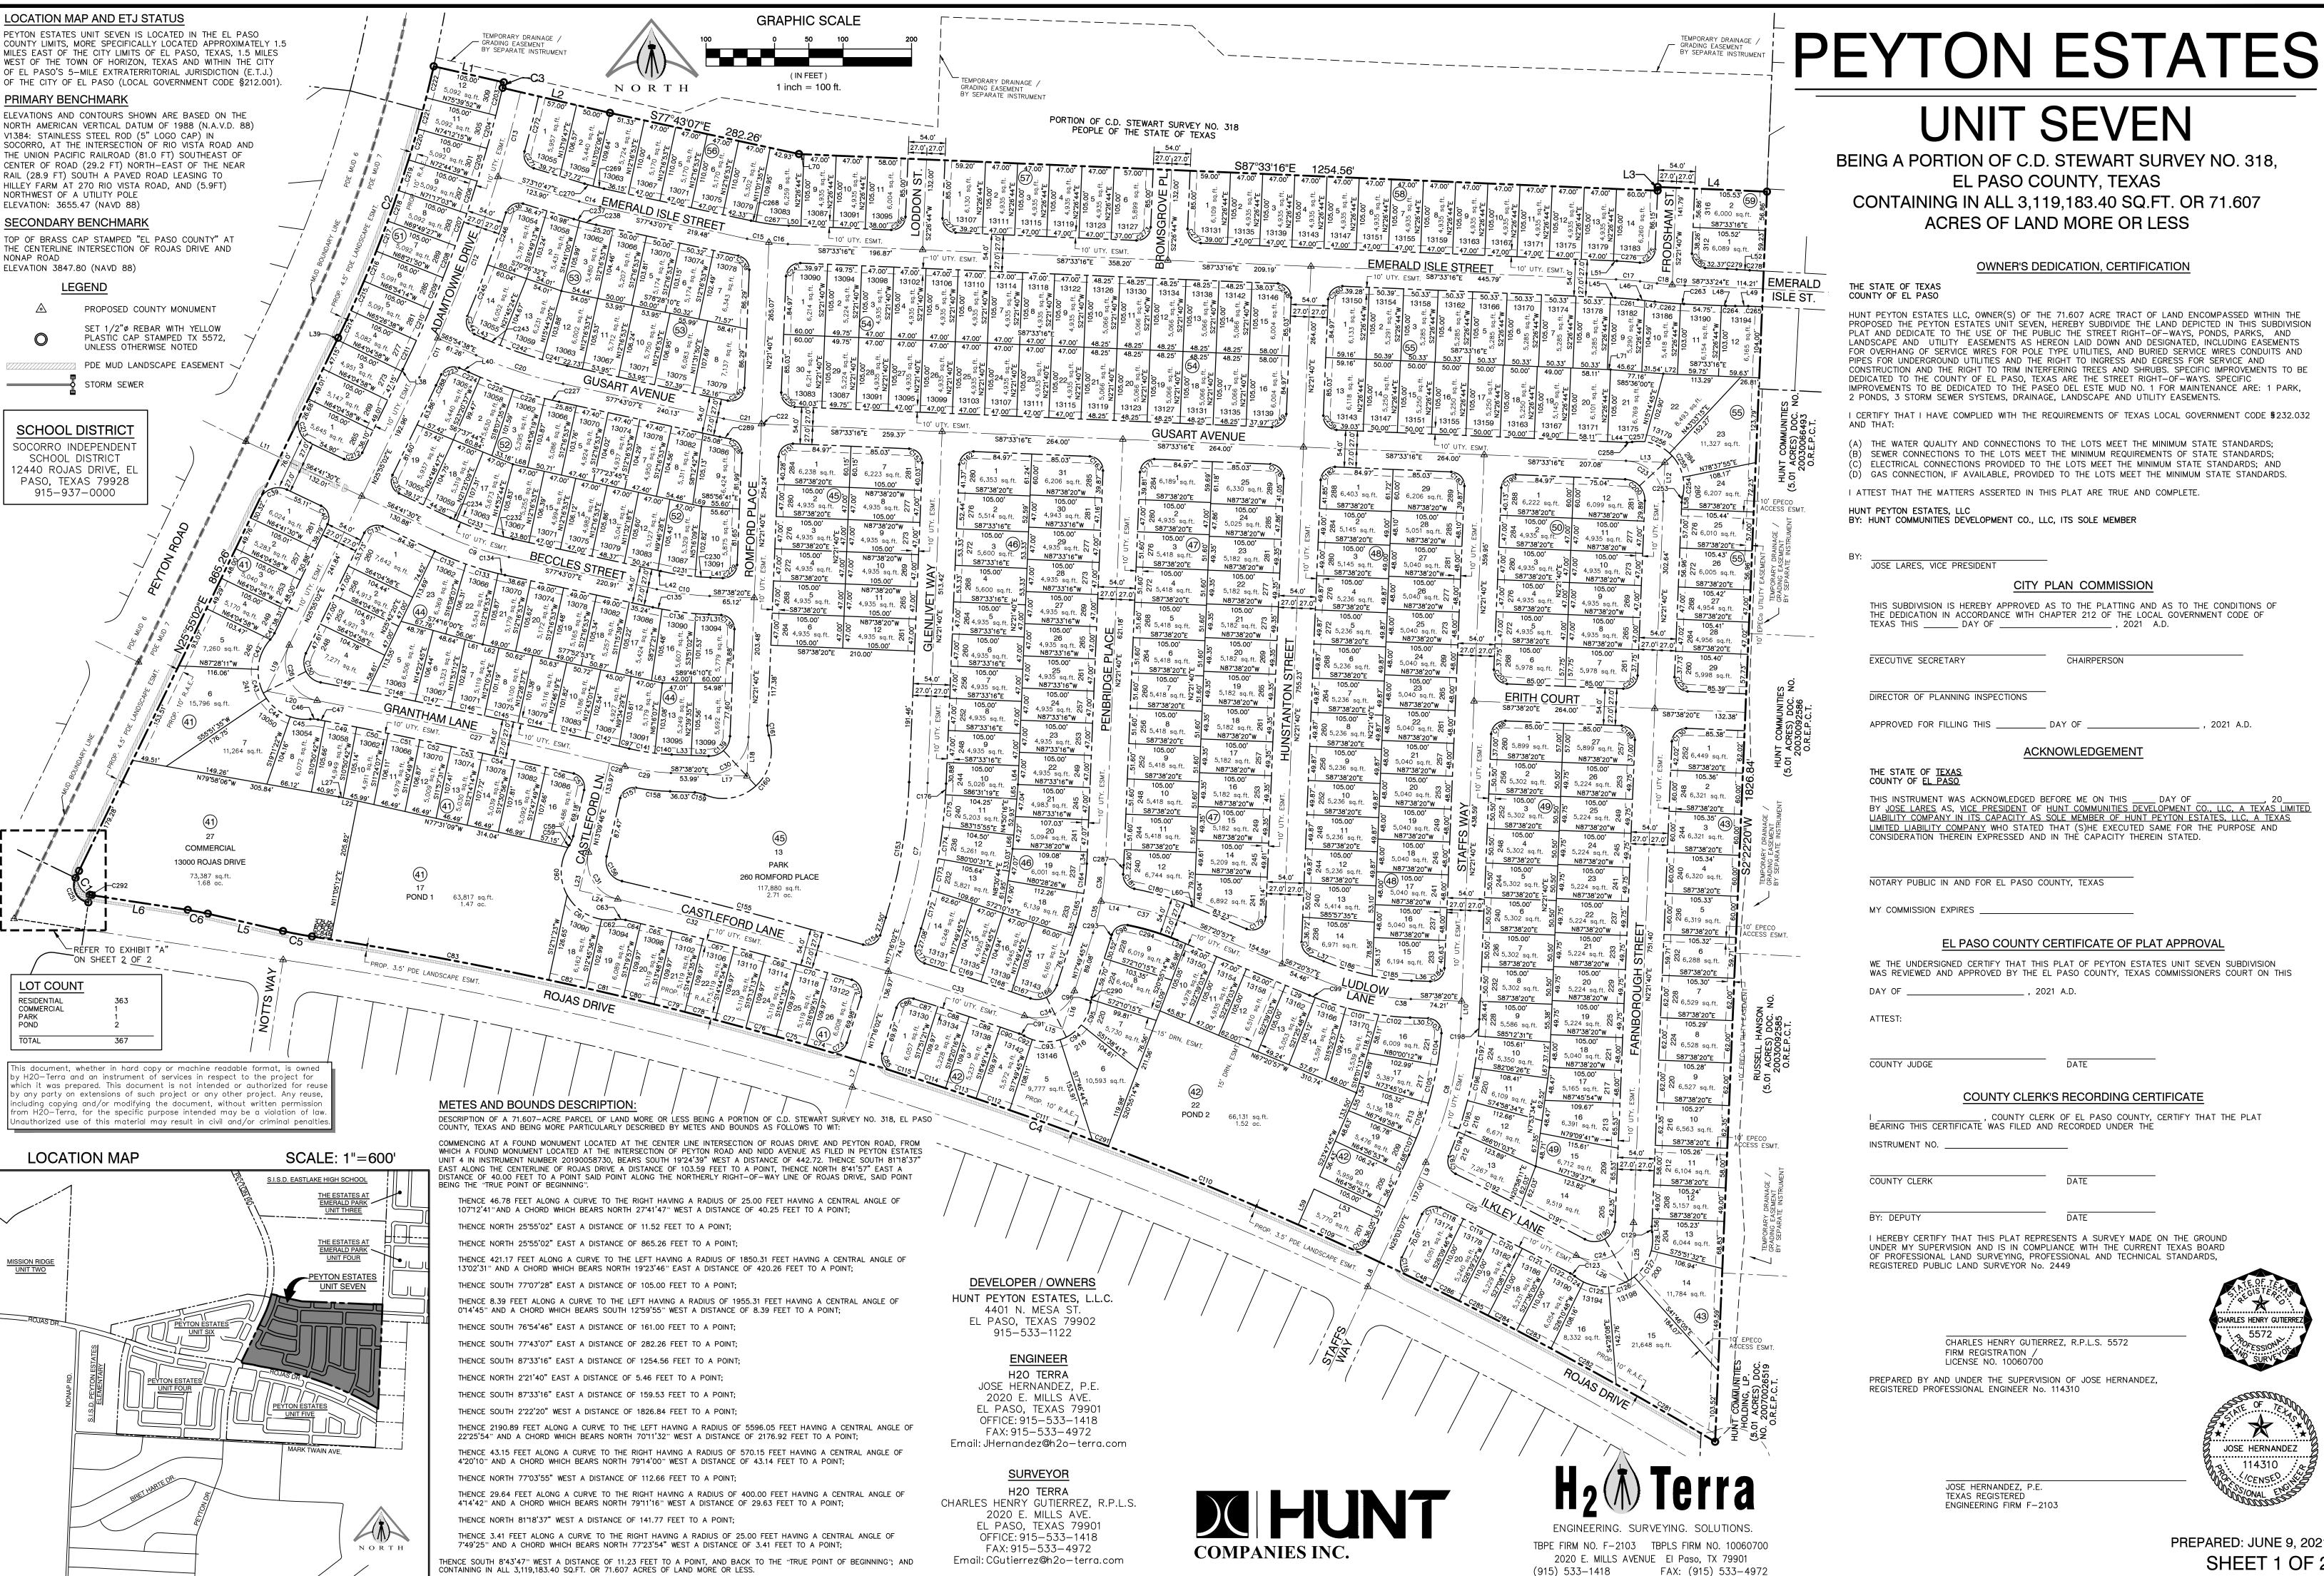

# UNIT SEVEN

BEING A PORTION OF C.D. STEWART SURVEY NO. 318, **EL PASO COUNTY, TEXAS** CONTAINING IN ALL 3,119,183.40 SQ.FT. OR 71.607 ACRES OF LAND MORE OR LESS

### OWNER'S DEDICATION, CERTIFICATION

HUNT PEYTON ESTATES LLC, OWNER(S) OF THE 71.607 ACRE TRACT OF LAND ENCOMPASSED WITHIN THE PROPOSED THE PEYTON ESTATES UNIT SEVEN, HEREBY SUBDIVIDE THE LAND DEPICTED IN THIS SUBDIVISION PLAT AND DEDICATE TO THE USE OF THE PUBLIC THE STREET RIGHT-OF-WAYS, PONDS, PARKS, AND LANDSCAPE AND UTILITY EASEMENTS AS HEREON LAID DOWN AND DESIGNATED, INCLUDING EASEMENTS FOR OVERHANG OF SERVICE WIRES FOR POLE TYPE UTILITIES, AND BURIED SERVICE WIRES CONDUITS AND PIPES FOR UNDERGROUND UTILITIES AND THE RIGHT TO INGRÉSS AND EGRESS FOR SERVICE AND CONSTRUCTION AND THE RIGHT TO TRIM INTERFERING TREES AND SHRUBS. SPECIFIC IMPROVEMENTS TO E DEDICATED TO THE COUNTY OF EL PASO, TEXAS ARE THE STREET RIGHT-OF-WAYS. SPECIFIC IMPROVEMENTS TO BE DEDICATED TO THE PASEO DEL ESTE MUD NO. 1 FOR MAINTENANCE ARE: 1 PARK,

I CERTIFY THAT I HAVE COMPLIED WITH THE REQUIREMENTS OF TEXAS LOCAL GOVERNMENT CODE \$232.032

- (A) THE WATER QUALITY AND CONNECTIONS TO THE LOTS MEET THE MINIMUM STATE STANDARDS; (B) SEWER CONNECTIONS TO THE LOTS MEET THE MINIMUM REQUIREMENTS OF STATE STANDARDS; ) ELECTRICAL CONNECTIONS PROVIDED TO THE LOTS MEET THE MINIMUM STATE STANDARDS; AND
- I ATTEST THAT THE MATTERS ASSERTED IN THIS PLAT ARE TRUE AND COMPLETE.

## CITY PLAN COMMISSION

THIS SUBDIVISION IS HEREBY APPROVED AS TO THE PLATTING AND AS TO THE CONDITIONS OF THE DEDICATION IN ACCORDANCE WITH CHAPTER 212 OF THE LOCAL GOVERNMENT CODE OF

APPROVED FOR FILLING THIS \_\_\_\_\_\_ DAY OF \_\_\_\_\_\_, 2021 A.D.

## **ACKNOWLEDGEMENT**

WE THE UNDERSIGNED CERTIFY THAT THIS PLAT OF PEYTON ESTATES UNIT SEVEN SUBDIVISION WAS REVIEWED AND APPROVED BY THE EL PASO COUNTY, TEXAS COMMISSIONERS COURT ON THIS

COUNTY CLERK OF EL PASO COUNTY, CERTIFY THAT THE PLAT BEARING THIS CERTIFICATE WAS FILED AND RECORDED UNDER THE

HEREBY CERTIFY THAT THIS PLAT REPRESENTS A SURVEY MADE ON THE GROUND UNDER MY SUPERVISION AND IS IN COMPLIANCE WITH THE CURRENT TEXAS BOARD OF PROFESSIONAL LAND SURVEYING, PROFESSIONAL AND TECHNICAL STANDARDS,

CHARLES HENRY GUTIERREZ, R.P.L.S. 5572

PREPARED: JUNE 9, 2021 SHEET 1 OF 2