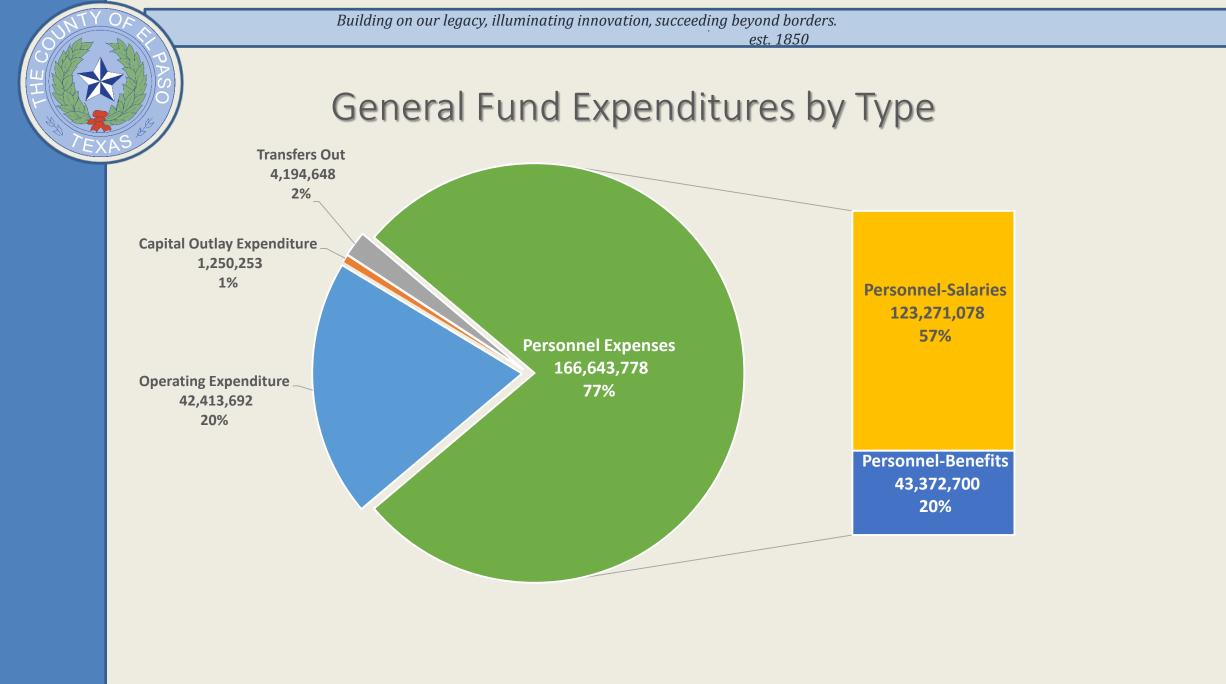

# General Fund Expenditure by Type

| Expenditure Type                   | YTD FY-2019 |              | YTD FY-2018 |              | Change |               |
|------------------------------------|-------------|--------------|-------------|--------------|--------|---------------|
| Personnel-Salaries                 | \$          | 123,271,078  | \$          | 119,439,073  | \$     | 3,832,005     |
| Personnel-Benefits                 |             | 43,372,700   |             | 41,673,750   |        | 1,698,950     |
| <b>Total Personnel Expenditure</b> |             | 166,643,778  |             | 161,112,822  |        | 5,530,955     |
| Operating Expenditure              |             | 42,413,692   |             | 40,831,291   |        | 1,582,401     |
| Capital Outlay Expenditure         |             | 1,250,253    |             | 369,088      |        | 881,165       |
| Transfers Out                      |             | 4,194,648.25 |             | 5,853,815.10 | ( 1    | 1,659,166.85) |
| Grand Total                        | \$          | 214,502,371  | \$          | 208,167,016  | \$     | 6,335,354     |