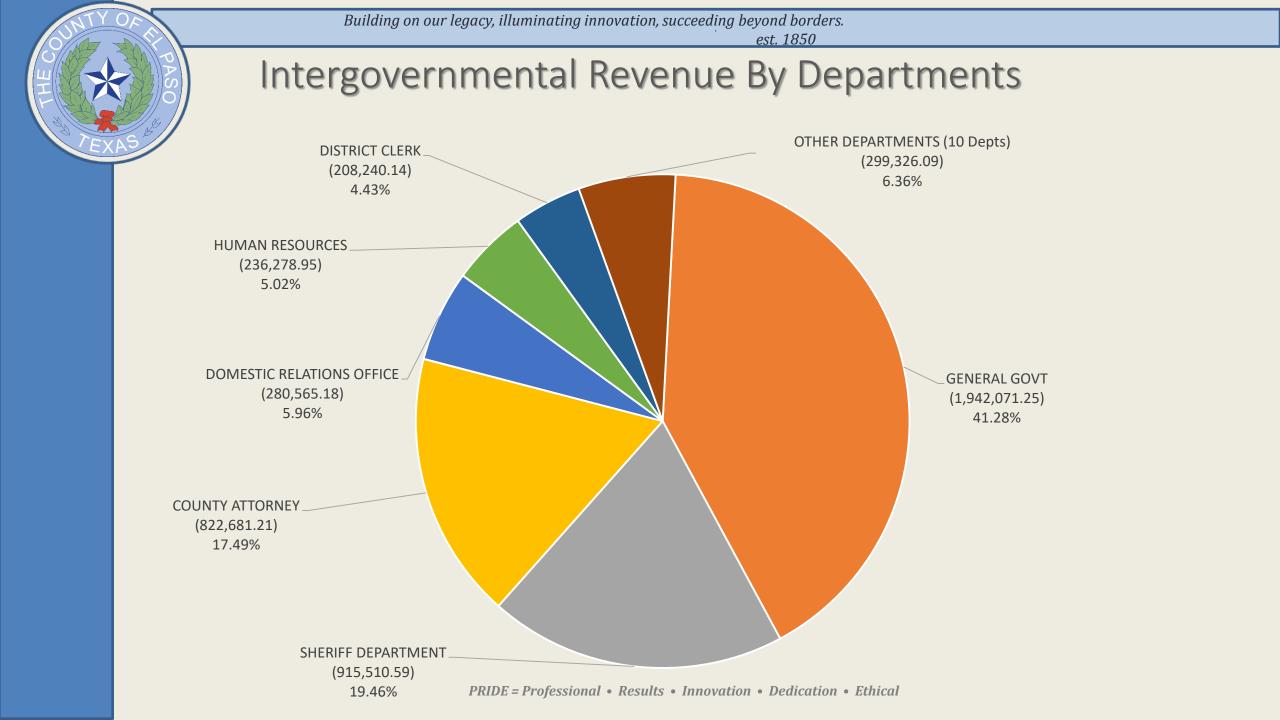

### General Fund Revenue by Source

|                                    |                |               |                    |    |               | YTD % of Est.    |
|------------------------------------|----------------|---------------|--------------------|----|---------------|------------------|
| Revenue by Source                  | Revised Budget |               | FM10               |    | YTD Actuals   | Budget Collected |
| Property Taxes                     | \$             | (169,423,826) | \$<br>(1,273,530)  | \$ | (170,296,475) | 100.52%          |
| Sales and Use Tax                  |                | (47,500,000)  | (4,060,685)        |    | (37,819,861)  | 79.62%           |
| Sales and Use Tax-ST Motor Vehicle |                | (5,300,000)   | -                  |    | (5,276,989)   | 99.57%           |
| Bingo Tax                          |                | (40,500)      | -                  |    | -             | 0.00%            |
| State Mixed Beverage Tax           |                | (2,550,000)   | (782,962)          |    | (2,118,212)   | 83.07%           |
| Vehicle Inventory Taxes            |                | (90,500)      | -                  |    | (72,359)      | 79.95%           |
| Licenses and Permits               |                | (283,000)     | (16,813)           |    | (229,461)     | 81.08%           |
| Intergovernmental                  |                | (5,910,747)   | (466,444)          |    | (4,704,673)   | 79.60%           |
| Charges for Services               |                | (35,422,255)  | (3,444,906)        |    | (27,607,816)  | 77.94%           |
| Fines and Forfeits                 |                | (5,291,450)   | (371,969)          |    | (3,787,301)   | 71.57%           |
| Interest                           |                | (2,810,000)   | (278,429)          |    | (2,607,035)   | 92.78%           |
| Miscellaneous Revenue              |                | (1,227,300)   | 59,708             |    | (1,371,329)   | 111.74%          |
| Other Financing Sources            |                | (1,040,000)   | (235,252)          |    | (1,263,859)   | 121.52%          |
| Total                              | \$             | (276,889,578) | \$<br>(10,871,281) | \$ | (257,155,368) | 92.87%           |