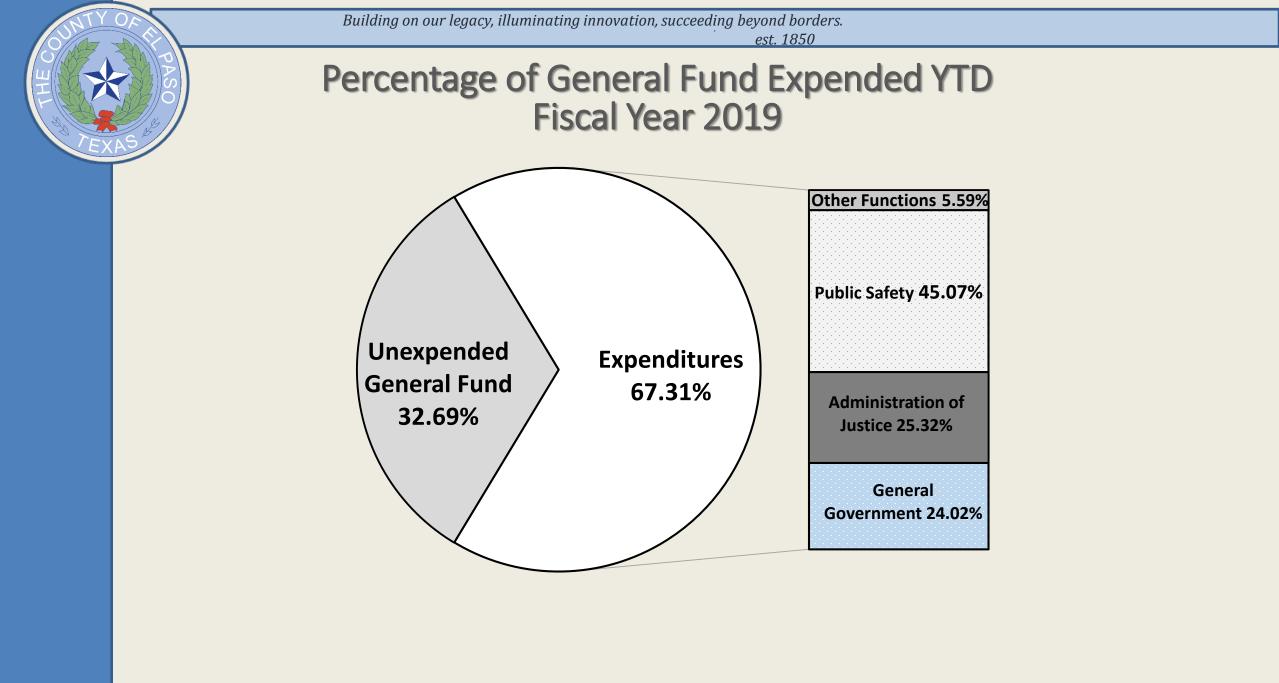

## General Fund Expenditure by Function

| Function Description      | Revi | Revised Budget |    | Period Actuals |    | Period Actuals |        | Period Actuals |  | YTD Actuals | % Budget<br>Expended |
|---------------------------|------|----------------|----|----------------|----|----------------|--------|----------------|--|-------------|----------------------|
| GENERAL GOVERNMENT        | \$   | 88,490,968     | \$ | 5,903,358      | \$ | 51,526,188     | 58.23% |                |  |             |                      |
| ADMINISTRATION OF JUSTICE |      | 73,596,204     |    | 5,567,714      |    | 54,309,420     | 73.79% |                |  |             |                      |
| PUBLIC SAFETY             |      | 128,623,353    |    | 9,241,651      |    | 96,677,827     | 75.16% |                |  |             |                      |
| HEALTH AND WELFARE        |      | 8,892,905      |    | 430,760        |    | 5,330,163      | 59.94% |                |  |             |                      |
| COMMUNITY SERVICES        |      | 401,174        |    | 0              |    | 0              | 0.00%  |                |  |             |                      |
| RESOURCE DEVELOPMENT      |      | 5,690,882      |    | 64,676         |    | 707,494        | 12.43% |                |  |             |                      |
| CULTURE AND RECREATION    |      | 7,619,772      |    | 613,698        |    | 4,856,363      | 63.73% |                |  |             |                      |
| PUBLIC WORKS              |      | 5,383,127      |    | 17,353         |    | 1,094,917      | 20.34% |                |  |             |                      |
| Total                     | \$   | 318,698,386    | \$ | 21,839,209     | \$ | 214,502,371    | 67.31% |                |  |             |                      |

## General Fund Expenditures Increase by Function