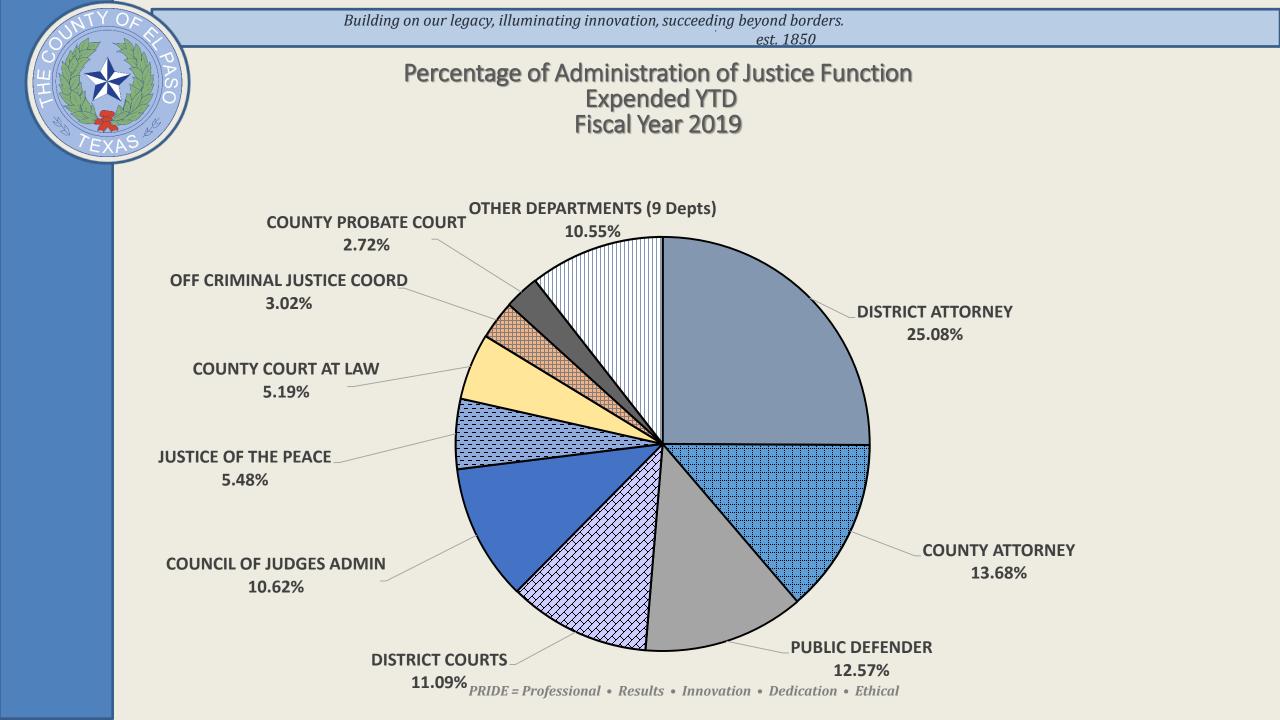

## General Fund Expenditure by Function

| Function Description      | Revi | Revised Budget |    | Period Actuals |    | Period Actuals |        | Period Actuals |  | YTD Actuals | % Budget<br>Expended |
|---------------------------|------|----------------|----|----------------|----|----------------|--------|----------------|--|-------------|----------------------|
| GENERAL GOVERNMENT        | \$   | 88,490,968     | \$ | 5,903,358      | \$ | 51,526,188     | 58.23% |                |  |             |                      |
| ADMINISTRATION OF JUSTICE |      | 73,596,204     |    | 5,567,714      |    | 54,309,420     | 73.79% |                |  |             |                      |
| PUBLIC SAFETY             |      | 128,623,353    |    | 9,241,651      |    | 96,677,827     | 75.16% |                |  |             |                      |
| HEALTH AND WELFARE        |      | 8,892,905      |    | 430,760        |    | 5,330,163      | 59.94% |                |  |             |                      |
| COMMUNITY SERVICES        |      | 401,174        |    | 0              |    | 0              | 0.00%  |                |  |             |                      |
| RESOURCE DEVELOPMENT      |      | 5,690,882      |    | 64,676         |    | 707,494        | 12.43% |                |  |             |                      |
| CULTURE AND RECREATION    |      | 7,619,772      |    | 613,698        |    | 4,856,363      | 63.73% |                |  |             |                      |
| PUBLIC WORKS              |      | 5,383,127      |    | 17,353         |    | 1,094,917      | 20.34% |                |  |             |                      |
| Total                     | \$   | 318,698,386    | \$ | 21,839,209     | \$ | 214,502,371    | 67.31% |                |  |             |                      |