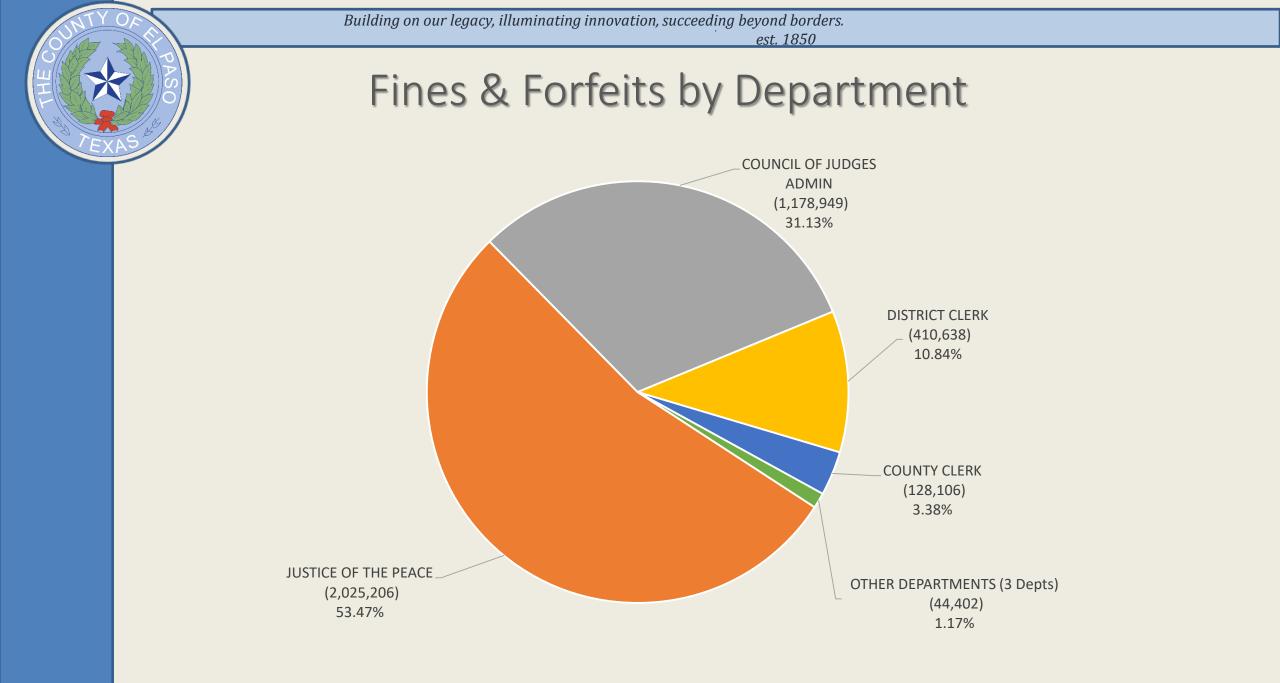

### General Fund Revenue by Source

|                                    |                |               |                    |    |               | YTD % of Est.    |
|------------------------------------|----------------|---------------|--------------------|----|---------------|------------------|
| Revenue by Source                  | Revised Budget |               | FM10               |    | YTD Actuals   | Budget Collected |
| Property Taxes                     | \$             | (169,423,826) | \$<br>(1,273,530)  | \$ | (170,296,475) | 100.52%          |
| Sales and Use Tax                  |                | (47,500,000)  | (4,060,685)        |    | (37,819,861)  | 79.62%           |
| Sales and Use Tax-ST Motor Vehicle |                | (5,300,000)   | -                  |    | (5,276,989)   | 99.57%           |
| Bingo Tax                          |                | (40,500)      | -                  |    | -             | 0.00%            |
| State Mixed Beverage Tax           |                | (2,550,000)   | (782,962)          |    | (2,118,212)   | 83.07%           |
| Vehicle Inventory Taxes            |                | (90,500)      | -                  |    | (72,359)      | 79.95%           |
| Licenses and Permits               |                | (283,000)     | (16,813)           |    | (229,461)     | 81.08%           |
| Intergovernmental                  |                | (5,910,747)   | (466,444)          |    | (4,704,673)   | 79.60%           |
| Charges for Services               |                | (35,422,255)  | (3,444,906)        |    | (27,607,816)  | 77.94%           |
| Fines and Forfeits                 |                | (5,291,450)   | (371,969)          |    | (3,787,301)   | 71.57%           |
| Interest                           |                | (2,810,000)   | (278,429)          |    | (2,607,035)   | 92.78%           |
| Miscellaneous Revenue              |                | (1,227,300)   | 59,708             |    | (1,371,329)   | 111.74%          |
| Other Financing Sources            |                | (1,040,000)   | (235,252)          |    | (1,263,859)   | 121.52%          |
| Total                              | \$             | (276,889,578) | \$<br>(10,871,281) | \$ | (257,155,368) | 92.87%           |