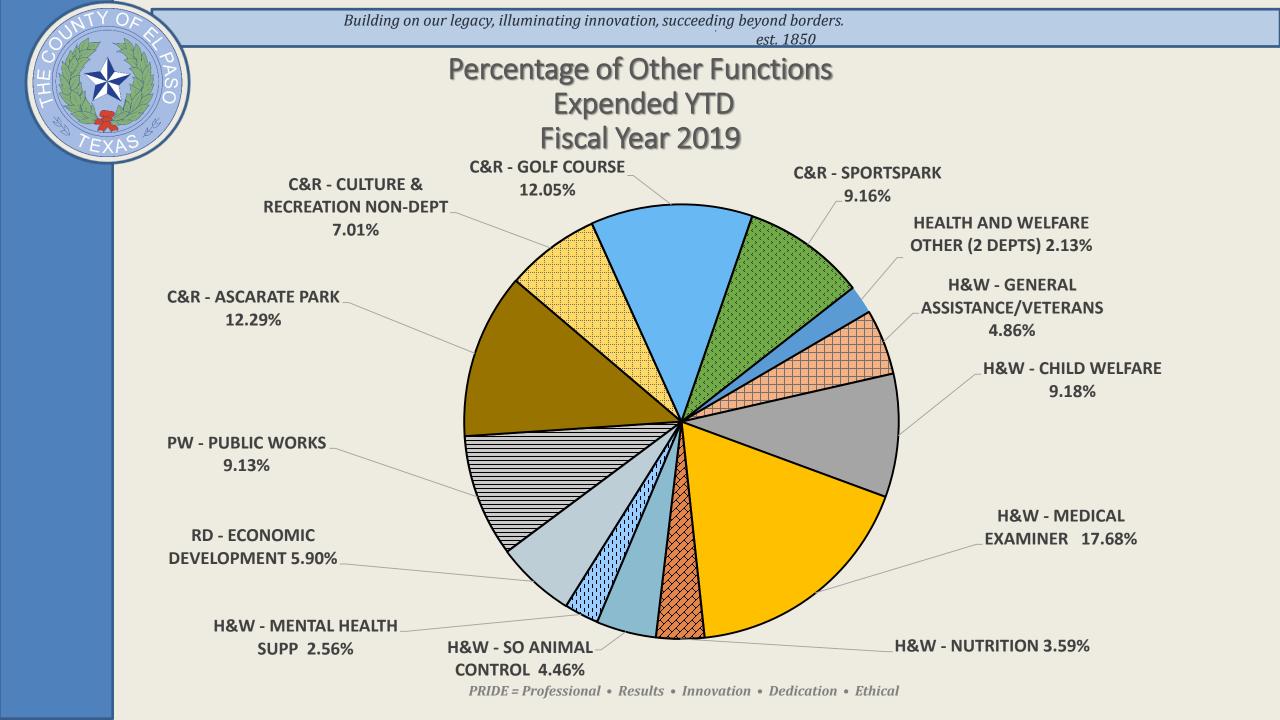

## General Fund Expenditure by Function

| Function Description      | Revi | Revised Budget |    | Period Actuals |    | Period Actuals |        | Period Actuals |  | YTD Actuals | % Budget<br>Expended |
|---------------------------|------|----------------|----|----------------|----|----------------|--------|----------------|--|-------------|----------------------|
| GENERAL GOVERNMENT        | \$   | 88,490,968     | \$ | 5,903,358      | \$ | 51,526,188     | 58.23% |                |  |             |                      |
| ADMINISTRATION OF JUSTICE |      | 73,596,204     |    | 5,567,714      |    | 54,309,420     | 73.79% |                |  |             |                      |
| PUBLIC SAFETY             |      | 128,623,353    |    | 9,241,651      |    | 96,677,827     | 75.16% |                |  |             |                      |
| HEALTH AND WELFARE        |      | 8,892,905      |    | 430,760        |    | 5,330,163      | 59.94% |                |  |             |                      |
| COMMUNITY SERVICES        |      | 401,174        |    | 0              |    | 0              | 0.00%  |                |  |             |                      |
| RESOURCE DEVELOPMENT      |      | 5,690,882      |    | 64,676         |    | 707,494        | 12.43% |                |  |             |                      |
| CULTURE AND RECREATION    |      | 7,619,772      |    | 613,698        |    | 4,856,363      | 63.73% |                |  |             |                      |
| PUBLIC WORKS              |      | 5,383,127      |    | 17,353         |    | 1,094,917      | 20.34% |                |  |             |                      |
| Total                     | \$   | 318,698,386    | \$ | 21,839,209     | \$ | 214,502,371    | 67.31% |                |  |             |                      |