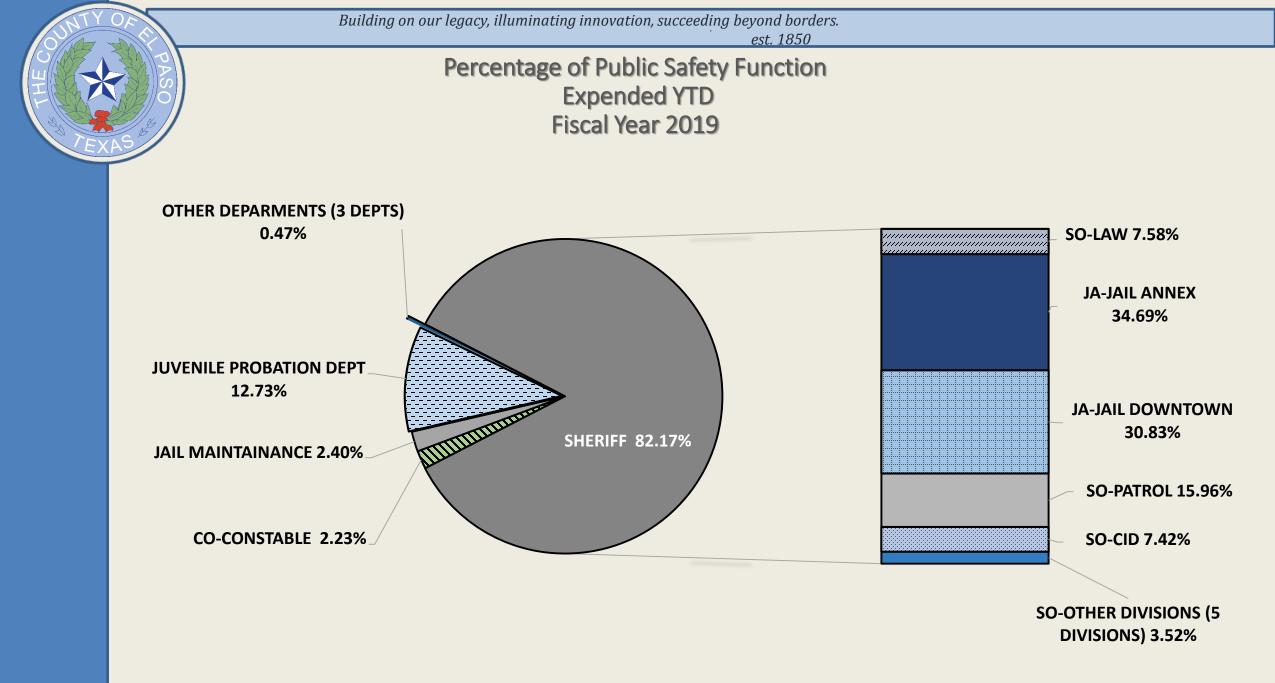

## General Fund Expenditure by Function

| Function Description      | Revi | Revised Budget |    | Period Actuals |    | Period Actuals |        | Period Actuals |  | YTD Actuals | % Budget<br>Expended |
|---------------------------|------|----------------|----|----------------|----|----------------|--------|----------------|--|-------------|----------------------|
| GENERAL GOVERNMENT        | \$   | 88,490,968     | \$ | 5,903,358      | \$ | 51,526,188     | 58.23% |                |  |             |                      |
| ADMINISTRATION OF JUSTICE |      | 73,596,204     |    | 5,567,714      |    | 54,309,420     | 73.79% |                |  |             |                      |
| PUBLIC SAFETY             |      | 128,623,353    |    | 9,241,651      |    | 96,677,827     | 75.16% |                |  |             |                      |
| HEALTH AND WELFARE        |      | 8,892,905      |    | 430,760        |    | 5,330,163      | 59.94% |                |  |             |                      |
| COMMUNITY SERVICES        |      | 401,174        |    | 0              |    | 0              | 0.00%  |                |  |             |                      |
| RESOURCE DEVELOPMENT      |      | 5,690,882      |    | 64,676         |    | 707,494        | 12.43% |                |  |             |                      |
| CULTURE AND RECREATION    |      | 7,619,772      |    | 613,698        |    | 4,856,363      | 63.73% |                |  |             |                      |
| PUBLIC WORKS              |      | 5,383,127      |    | 17,353         |    | 1,094,917      | 20.34% |                |  |             |                      |
| Total                     | \$   | 318,698,386    | \$ | 21,839,209     | \$ | 214,502,371    | 67.31% |                |  |             |                      |