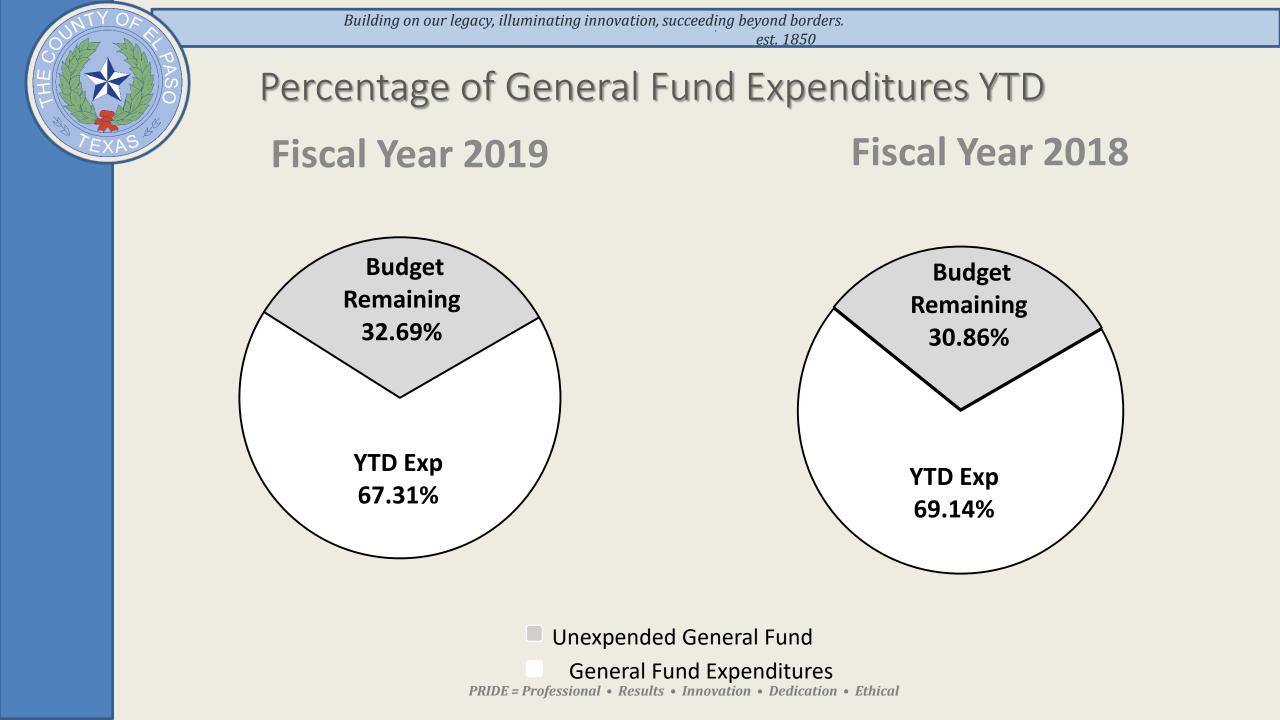

## General Fund Expenditure by Function

| Function Description      | Revi | Revised Budget |    | Period Actuals |    | Period Actuals |        | Period Actuals |  | YTD Actuals | % Budget<br>Expended |
|---------------------------|------|----------------|----|----------------|----|----------------|--------|----------------|--|-------------|----------------------|
| GENERAL GOVERNMENT        | \$   | 88,490,968     | \$ | 5,903,358      | \$ | 51,526,188     | 58.23% |                |  |             |                      |
| ADMINISTRATION OF JUSTICE |      | 73,596,204     |    | 5,567,714      |    | 54,309,420     | 73.79% |                |  |             |                      |
| PUBLIC SAFETY             |      | 128,623,353    |    | 9,241,651      |    | 96,677,827     | 75.16% |                |  |             |                      |
| HEALTH AND WELFARE        |      | 8,892,905      |    | 430,760        |    | 5,330,163      | 59.94% |                |  |             |                      |
| COMMUNITY SERVICES        |      | 401,174        |    | 0              |    | 0              | 0.00%  |                |  |             |                      |
| RESOURCE DEVELOPMENT      |      | 5,690,882      |    | 64,676         |    | 707,494        | 12.43% |                |  |             |                      |
| CULTURE AND RECREATION    |      | 7,619,772      |    | 613,698        |    | 4,856,363      | 63.73% |                |  |             |                      |
| PUBLIC WORKS              |      | 5,383,127      |    | 17,353         |    | 1,094,917      | 20.34% |                |  |             |                      |
| Total                     | \$   | 318,698,386    | \$ | 21,839,209     | \$ | 214,502,371    | 67.31% |                |  |             |                      |