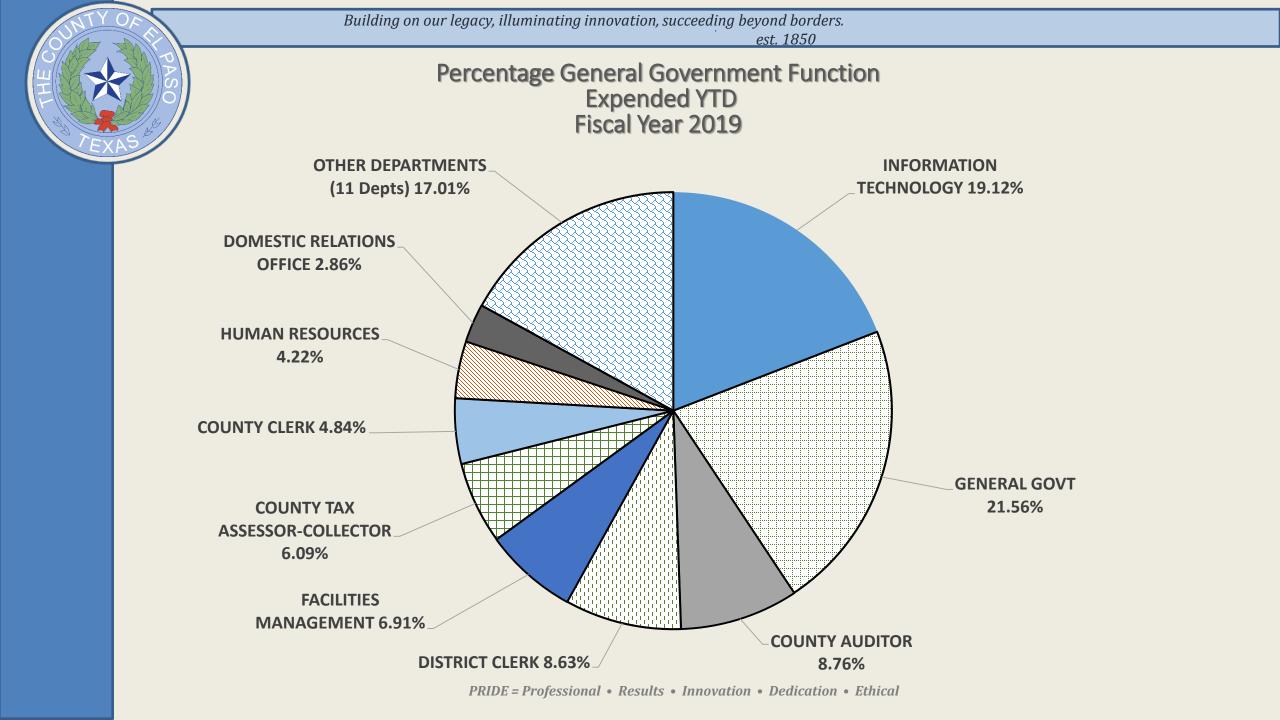

## General Fund Expenditure by Function

| Function Description      | Revi | Revised Budget |    | Period Actuals |    | Period Actuals |        | Period Actuals |  | YTD Actuals | % Budget<br>Expended |
|---------------------------|------|----------------|----|----------------|----|----------------|--------|----------------|--|-------------|----------------------|
| GENERAL GOVERNMENT        | \$   | 88,490,968     | \$ | 5,903,358      | \$ | 51,526,188     | 58.23% |                |  |             |                      |
| ADMINISTRATION OF JUSTICE |      | 73,596,204     |    | 5,567,714      |    | 54,309,420     | 73.79% |                |  |             |                      |
| PUBLIC SAFETY             |      | 128,623,353    |    | 9,241,651      |    | 96,677,827     | 75.16% |                |  |             |                      |
| HEALTH AND WELFARE        |      | 8,892,905      |    | 430,760        |    | 5,330,163      | 59.94% |                |  |             |                      |
| COMMUNITY SERVICES        |      | 401,174        |    | 0              |    | 0              | 0.00%  |                |  |             |                      |
| RESOURCE DEVELOPMENT      |      | 5,690,882      |    | 64,676         |    | 707,494        | 12.43% |                |  |             |                      |
| CULTURE AND RECREATION    |      | 7,619,772      |    | 613,698        |    | 4,856,363      | 63.73% |                |  |             |                      |
| PUBLIC WORKS              |      | 5,383,127      |    | 17,353         |    | 1,094,917      | 20.34% |                |  |             |                      |
| Total                     | \$   | 318,698,386    | \$ | 21,839,209     | \$ | 214,502,371    | 67.31% |                |  |             |                      |