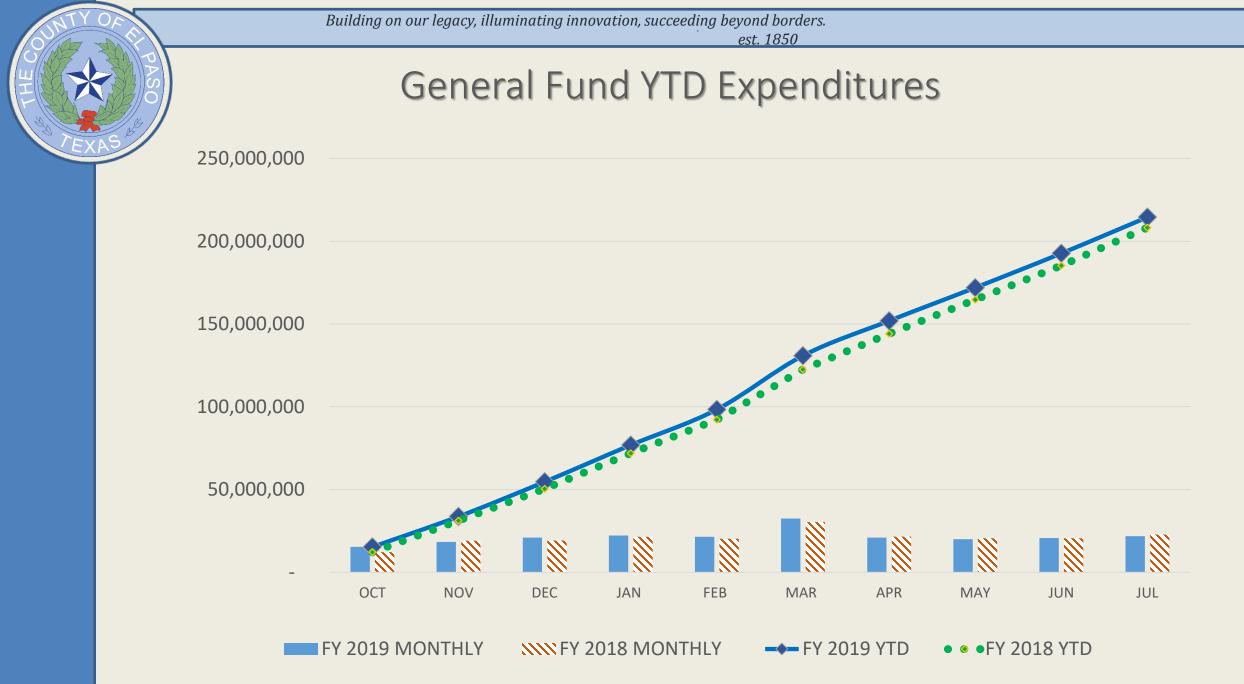

\*FM10-83.33% of the fiscal year is expired

#### Revenue YTD as of FM10 (83.33% of Yr Expired)

| 2017                |                                                                                                                                                                                                          | 2018                                                                                                                                                                                                                                                                                               |                                                                                                                                                                                                                                                                                                                                                                                           | 2019                                                                                                                                                                                                                                                                                                                                                                                                                                                                                                                                                                                                                                   |
|---------------------|----------------------------------------------------------------------------------------------------------------------------------------------------------------------------------------------------------|----------------------------------------------------------------------------------------------------------------------------------------------------------------------------------------------------------------------------------------------------------------------------------------------------|-------------------------------------------------------------------------------------------------------------------------------------------------------------------------------------------------------------------------------------------------------------------------------------------------------------------------------------------------------------------------------------------|----------------------------------------------------------------------------------------------------------------------------------------------------------------------------------------------------------------------------------------------------------------------------------------------------------------------------------------------------------------------------------------------------------------------------------------------------------------------------------------------------------------------------------------------------------------------------------------------------------------------------------------|
| \$<br>(256,878,979) | \$                                                                                                                                                                                                       | (262,681,603)                                                                                                                                                                                                                                                                                      | \$                                                                                                                                                                                                                                                                                                                                                                                        | (276,889,578)                                                                                                                                                                                                                                                                                                                                                                                                                                                                                                                                                                                                                          |
| (239,070,044)       |                                                                                                                                                                                                          | (243,836,150)                                                                                                                                                                                                                                                                                      |                                                                                                                                                                                                                                                                                                                                                                                           | (257,155,368)                                                                                                                                                                                                                                                                                                                                                                                                                                                                                                                                                                                                                          |
| 93.07%              |                                                                                                                                                                                                          | 92.83%                                                                                                                                                                                                                                                                                             |                                                                                                                                                                                                                                                                                                                                                                                           | 92.87%                                                                                                                                                                                                                                                                                                                                                                                                                                                                                                                                                                                                                                 |
|                     |                                                                                                                                                                                                          |                                                                                                                                                                                                                                                                                                    |                                                                                                                                                                                                                                                                                                                                                                                           |                                                                                                                                                                                                                                                                                                                                                                                                                                                                                                                                                                                                                                        |
| \$<br>(156,142,586) | \$                                                                                                                                                                                                       | (160,939,048)                                                                                                                                                                                                                                                                                      | \$                                                                                                                                                                                                                                                                                                                                                                                        | (169,423,826)                                                                                                                                                                                                                                                                                                                                                                                                                                                                                                                                                                                                                          |
| (155,340,700)       |                                                                                                                                                                                                          | (159,334,302)                                                                                                                                                                                                                                                                                      |                                                                                                                                                                                                                                                                                                                                                                                           | (170,296,475)                                                                                                                                                                                                                                                                                                                                                                                                                                                                                                                                                                                                                          |
| 99.49%              |                                                                                                                                                                                                          | 99.00%                                                                                                                                                                                                                                                                                             |                                                                                                                                                                                                                                                                                                                                                                                           | 100.52%                                                                                                                                                                                                                                                                                                                                                                                                                                                                                                                                                                                                                                |
|                     |                                                                                                                                                                                                          |                                                                                                                                                                                                                                                                                                    |                                                                                                                                                                                                                                                                                                                                                                                           |                                                                                                                                                                                                                                                                                                                                                                                                                                                                                                                                                                                                                                        |
| \$<br>(45,250,000)  | \$                                                                                                                                                                                                       | (46,100,000)                                                                                                                                                                                                                                                                                       | \$                                                                                                                                                                                                                                                                                                                                                                                        | (47,500,000)                                                                                                                                                                                                                                                                                                                                                                                                                                                                                                                                                                                                                           |
| (34,287,233)        |                                                                                                                                                                                                          | (35,695,183)                                                                                                                                                                                                                                                                                       |                                                                                                                                                                                                                                                                                                                                                                                           | (37,819,861)                                                                                                                                                                                                                                                                                                                                                                                                                                                                                                                                                                                                                           |
| 75.77%              |                                                                                                                                                                                                          | 77.43%                                                                                                                                                                                                                                                                                             |                                                                                                                                                                                                                                                                                                                                                                                           | 79.62%                                                                                                                                                                                                                                                                                                                                                                                                                                                                                                                                                                                                                                 |
| \$                  | <ul> <li>\$ (256,878,979)</li> <li>(239,070,044)</li> <li>93.07%</li> <li>93.07%</li> <li>(156,142,586)</li> <li>(155,340,700)</li> <li>99.49%</li> <li>\$ (45,250,000)</li> <li>(34,287,233)</li> </ul> | \$       (256,878,979)       \$         (239,070,044)       -         93.07%       -         93.07%       -         (156,142,586)       \$         (155,340,700)       -         99.49%       -         (155,250,000)       \$         \$       (45,250,000)       \$         (34,287,233)       - | \$       (256,878,979)       \$       (262,681,603)         (239,070,044)       (243,836,150)         93.07%       92.83%         93.07%       92.83%         (156,142,586)       \$       (160,939,048)         (155,340,700)       (159,334,302)         99.49%       99.00%         \$       (45,250,000)       \$       (46,100,000)         \$       (34,287,233)       (35,695,183) | \$       (256,878,979)       \$       (262,681,603)       \$         (239,070,044)       (243,836,150)       \$         93.07%       92.83%       \$         93.07%       92.83%       \$         \$       (156,142,586)       \$       \$         \$       (156,142,586)       \$       \$       \$         \$       (155,340,700)       (159,334,302)       \$       \$         \$       99.49%       99.00%       \$       \$         \$       (45,250,000)       \$       \$       \$       \$         \$       (45,250,000)       \$       \$       \$       \$         \$       (34,287,233)       \$       \$       \$       \$ |