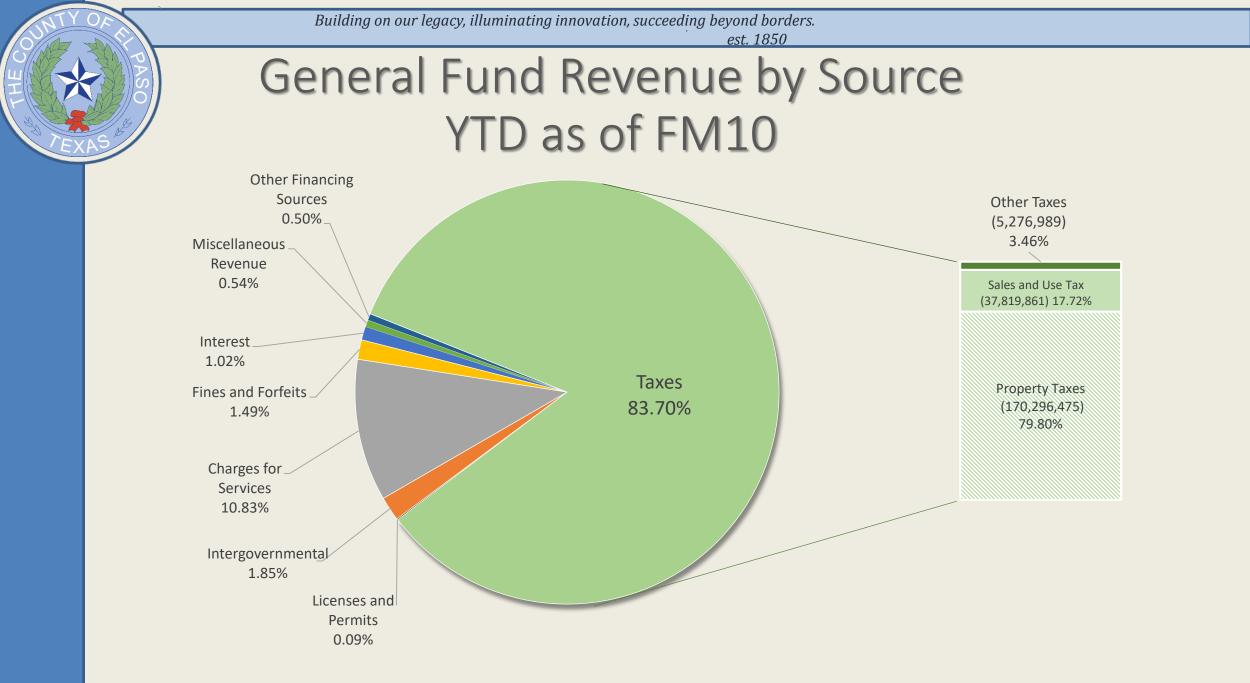

### General Fund Revenue by Source YTD as of FM10

| Revenue Type                       | FY 2019 Revenue  | FY 2018 Revenue  | Change          |
|------------------------------------|------------------|------------------|-----------------|
| Property Taxes                     | \$ (170,296,475) | \$ (159,334,302) | \$ (10,962,173) |
| Sales and Use Tax                  | (37,819,861)     | (35,695,183)     | (2,124,678)     |
| Sales and Use Tax-ST Motor Vehicle | (5,276,989)      | (5,060,447)      | (216,542)       |
| State Mixed Beverage Tax           | (2,118,212)      | (1,962,620)      | (155,591)       |
| Vehicle Inventory Taxes            | (72,359)         | (91,230)         | 18,871          |
| Licenses and Permits               | (229,461)        | (243,442)        | 13,982          |
| Intergovernmental                  | (4,704,673)      | (4,088,240)      | (616,433)       |
| Charges for Services               | (27,607,816)     | (29,182,411)     | 1,574,595       |
| Fines and Forfeits                 | (3,787,301)      | (4,061,698)      | 274,397         |
| Interest                           | (2,607,035)      | (1,577,080)      | (1,029,955)     |
| Miscellaneous Revenue              | (1,371,329)      | (1,351,921)      | (19,408)        |
| Other Financing Sources            | (1,263,859)      | (1,187,576)      | (76,283)        |
| Total                              | \$ (257,155,368) | \$ (243,836,150) | \$ (13,319,219) |

### General Fund Revenue by Source

|                                    |                |               |                    |    |               | YTD % of Est.    |
|------------------------------------|----------------|---------------|--------------------|----|---------------|------------------|
| Revenue by Source                  | Revised Budget |               | FM10               |    | YTD Actuals   | Budget Collected |
| Property Taxes                     | \$             | (169,423,826) | \$<br>(1,273,530)  | \$ | (170,296,475) | 100.52%          |
| Sales and Use Tax                  |                | (47,500,000)  | (4,060,685)        |    | (37,819,861)  | 79.62%           |
| Sales and Use Tax-ST Motor Vehicle |                | (5,300,000)   | -                  |    | (5,276,989)   | 99.57%           |
| Bingo Tax                          |                | (40,500)      | -                  |    | -             | 0.00%            |
| State Mixed Beverage Tax           |                | (2,550,000)   | (782,962)          |    | (2,118,212)   | 83.07%           |
| Vehicle Inventory Taxes            |                | (90,500)      | -                  |    | (72,359)      | 79.95%           |
| Licenses and Permits               |                | (283,000)     | (16,813)           |    | (229,461)     | 81.08%           |
| Intergovernmental                  |                | (5,910,747)   | (466,444)          |    | (4,704,673)   | 79.60%           |
| Charges for Services               |                | (35,422,255)  | (3,444,906)        |    | (27,607,816)  | 77.94%           |
| Fines and Forfeits                 |                | (5,291,450)   | (371,969)          |    | (3,787,301)   | 71.57%           |
| Interest                           |                | (2,810,000)   | (278,429)          |    | (2,607,035)   | 92.78%           |
| Miscellaneous Revenue              |                | (1,227,300)   | 59,708             |    | (1,371,329)   | 111.74%          |
| Other Financing Sources            |                | (1,040,000)   | (235,252)          |    | (1,263,859)   | 121.52%          |
| Total                              | \$             | (276,889,578) | \$<br>(10,871,281) | \$ | (257,155,368) | 92.87%           |

\*FM10-83.33% of the fiscal year is expired