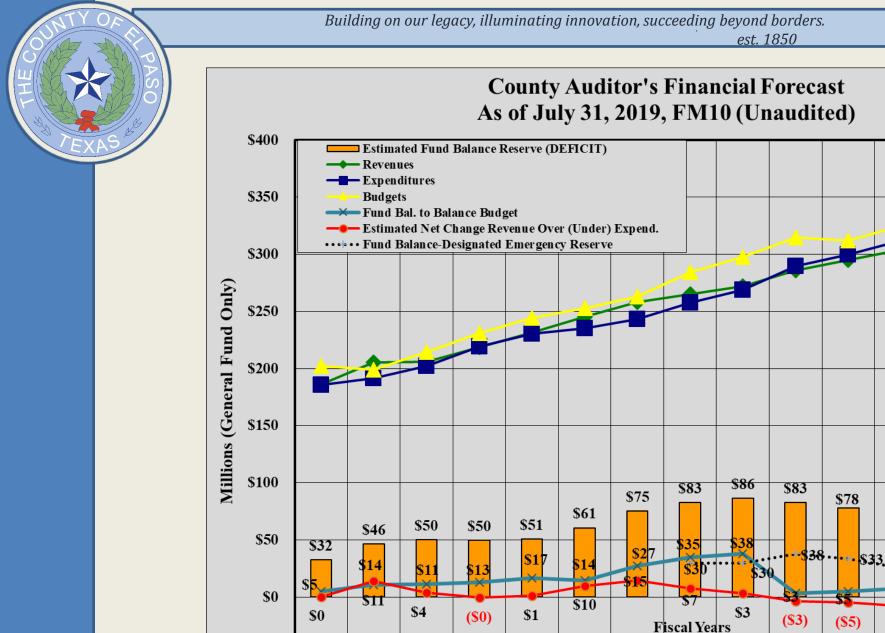

## **Fund Balance**

(\$50)

2010

2011

2012

2013

2014

2015

2017

2018

2019

2020

2016

\$70

(\$8)

2021

\$59

(\$12)

2022

\$44

(\$15)

2023

\$27

\$0

(\$17)

2024

PRIDE = Professional • Results • Innovation • Dedication • Ethical