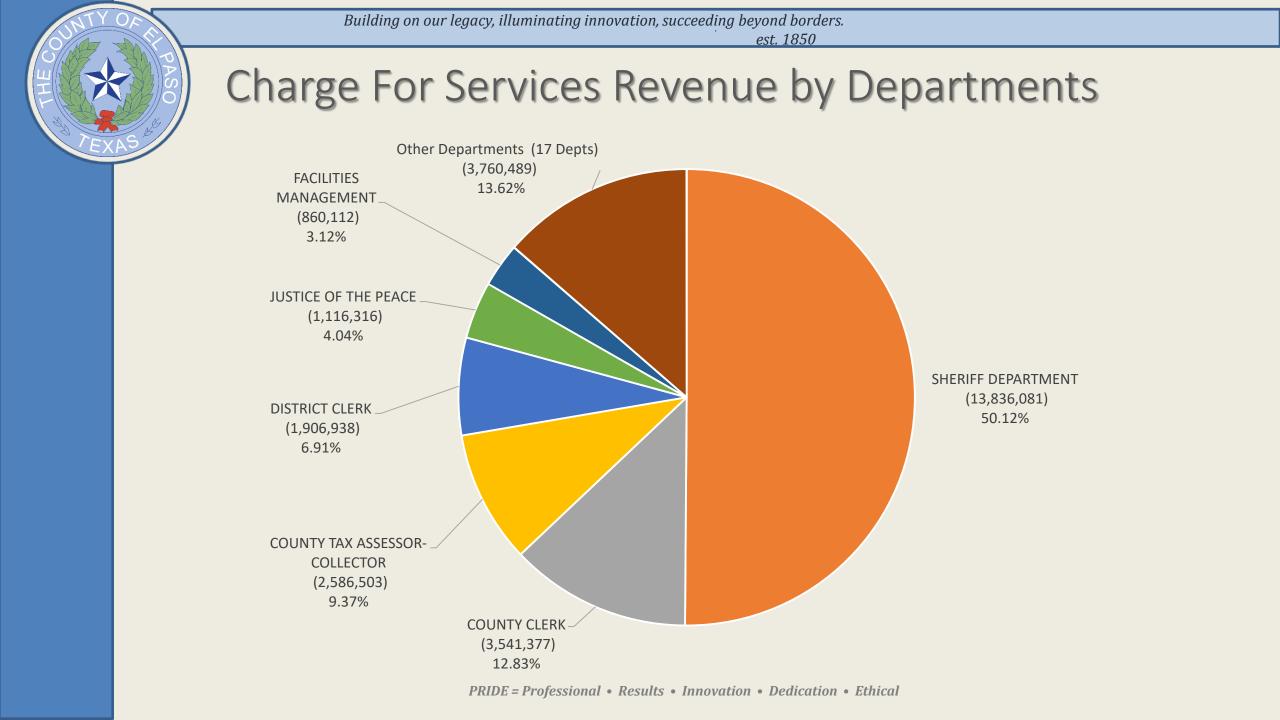

### General Fund Revenue by Source

|                                    |                |               |                    |    |               | YTD % of Est.    |
|------------------------------------|----------------|---------------|--------------------|----|---------------|------------------|
| Revenue by Source                  | Revised Budget |               | FM10               |    | YTD Actuals   | Budget Collected |
| Property Taxes                     | \$             | (169,423,826) | \$<br>(1,273,530)  | \$ | (170,296,475) | 100.52%          |
| Sales and Use Tax                  |                | (47,500,000)  | (4,060,685)        |    | (37,819,861)  | 79.62%           |
| Sales and Use Tax-ST Motor Vehicle |                | (5,300,000)   | -                  |    | (5,276,989)   | 99.57%           |
| Bingo Tax                          |                | (40,500)      | -                  |    | -             | 0.00%            |
| State Mixed Beverage Tax           |                | (2,550,000)   | (782,962)          |    | (2,118,212)   | 83.07%           |
| Vehicle Inventory Taxes            |                | (90,500)      | -                  |    | (72,359)      | 79.95%           |
| Licenses and Permits               |                | (283,000)     | (16,813)           |    | (229,461)     | 81.08%           |
| Intergovernmental                  |                | (5,910,747)   | (466,444)          |    | (4,704,673)   | 79.60%           |
| Charges for Services               |                | (35,422,255)  | (3,444,906)        |    | (27,607,816)  | 77.94%           |
| Fines and Forfeits                 |                | (5,291,450)   | (371,969)          |    | (3,787,301)   | 71.57%           |
| Interest                           |                | (2,810,000)   | (278,429)          |    | (2,607,035)   | 92.78%           |
| Miscellaneous Revenue              |                | (1,227,300)   | 59,708             |    | (1,371,329)   | 111.74%          |
| Other Financing Sources            |                | (1,040,000)   | (235,252)          |    | (1,263,859)   | 121.52%          |
| Total                              | \$             | (276,889,578) | \$<br>(10,871,281) | \$ | (257,155,368) | 92.87%           |