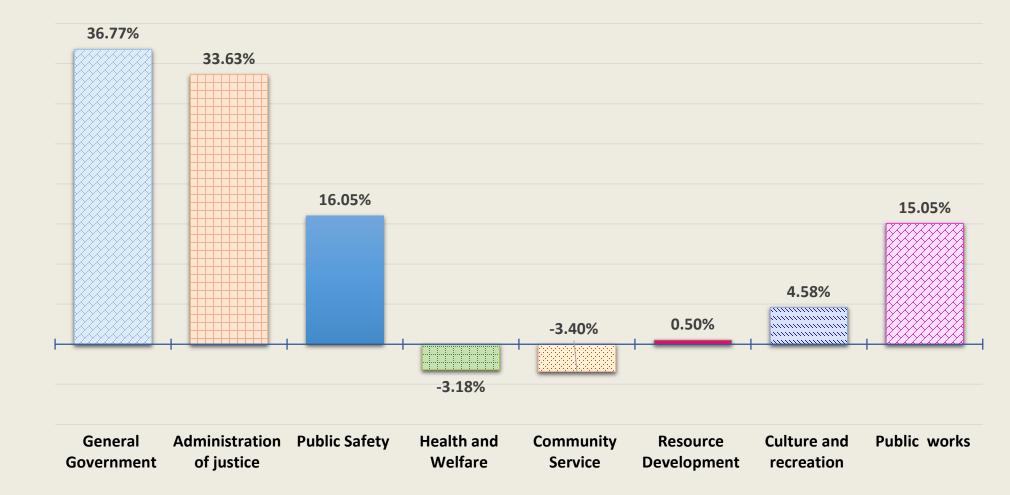

|  |             |                      |
| RESOURCE DEVELOPMENT      |      | 5,690,882      |    | 64,676         |    | 707,494        | 12.43% |                |  |             |                      |
| CULTURE AND RECREATION    |      | 7,619,772      |    | 613,698        |    | 4,856,363      | 63.73% |                |  |             |                      |
| PUBLIC WORKS              |      | 5,383,127      |    | 17,353         |    | 1,094,917      | 20.34% |                |  |             |                      |
| Total                     | \$   | 318,698,386    | \$ | 21,839,209     | \$ | 214,502,371    | 67.31% |                |  |             |                      |

\*FM10 -83.33% of the fiscal year is expired





## General Fund Expenditures Increase by Function













## **Fund Balance**



(\$50)

2010

2011

2012

2013

2014

2015

2017

2018

2019

2020

2016

\$70

(\$8)

2021

\$59

(\$12)

2022

\$44

(\$15)

2023

\$27

\$0

(\$17)

2024

PRIDE = Professional • Results • Innovation • Dedication • Ethical