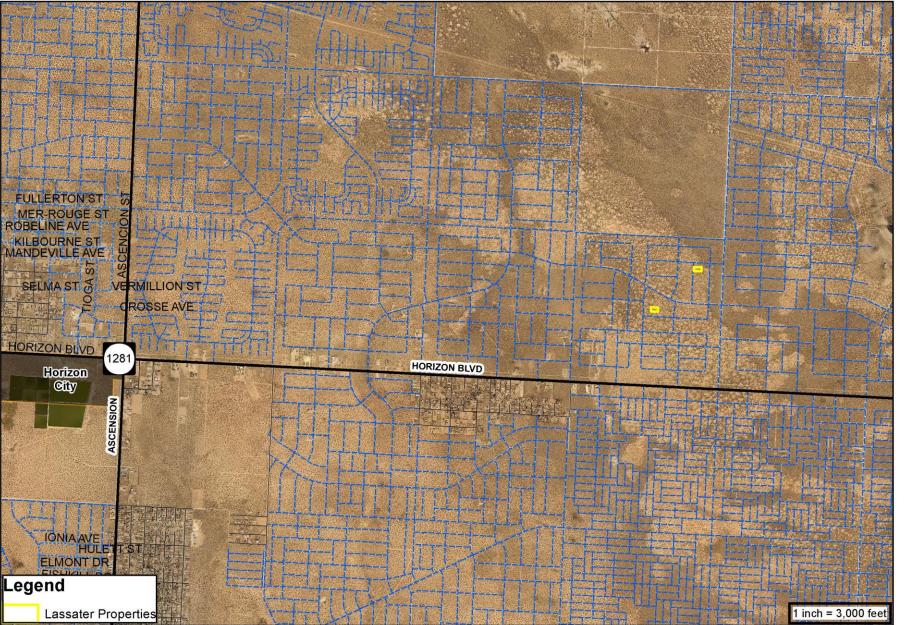

Property Donation - The Lassater Trust 172 Horizon City #20 lot 10 on Lolo PI 176 Horizon City #21 lot 9 on Spray St

## **Property Donation - Review/Summary Sheet**

**<u>Donor:</u>** The Lasseter Trust <u>Nearest Major Arterial</u>: Horizon Blvd. is 0.65 miles South of subject property.

**Property Description:** 

172 Horizon City #20 lot 10, on Lolo Pl.