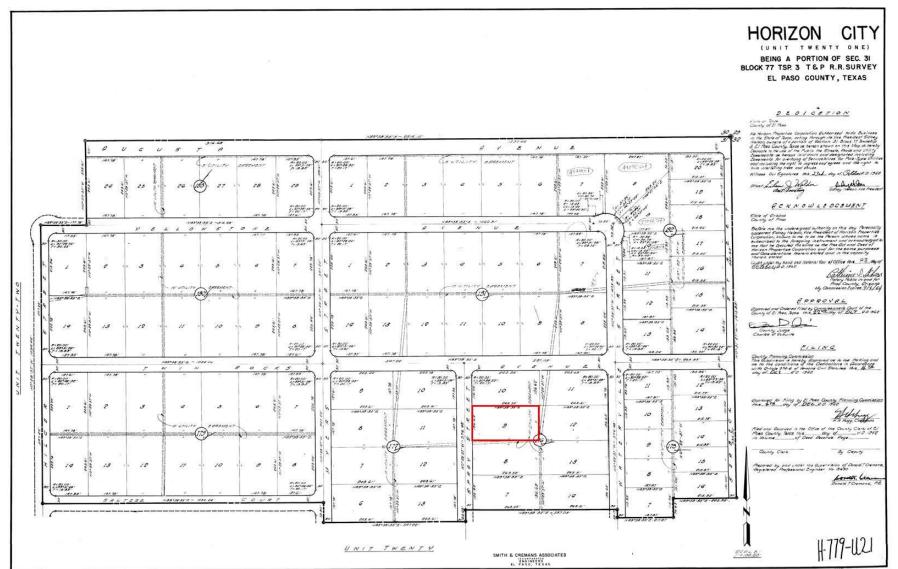

Property Donation - The Lassater Trust 172 Horizon City #20 lot 10 on Lolo PI 176 Horizon City #21 lot 9 on Spray St

## **Property Donation - Review/Summary Sheet**

**<u>Donor:</u>** The Lasseter Trust <u>Nearest Major Arterial</u>: Horizon Blvd. is 0.65 miles South of subject property.

**Property Description:** 

172 Horizon City #20 lot 10, on Lolo Pl.