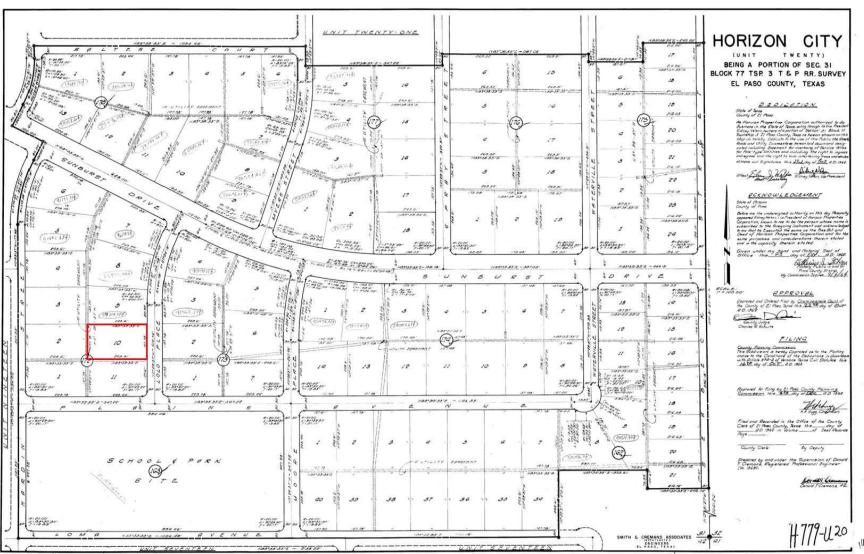

Property Donation - The Lassater Trust 172 Horizon City #20 lot 10 on Lolo PI 176 Horizon City #21 lot 9 on Spray St

## **Property Donation - Review/Summary Sheet**

**<u>Donor:</u>** The Lasseter Trust <u>Nearest Major Arterial</u>: Horizon Blvd. is 0.65 miles South of subject property.

**Property Description:** 

172 Horizon City #20 lot 10, on Lolo Pl.