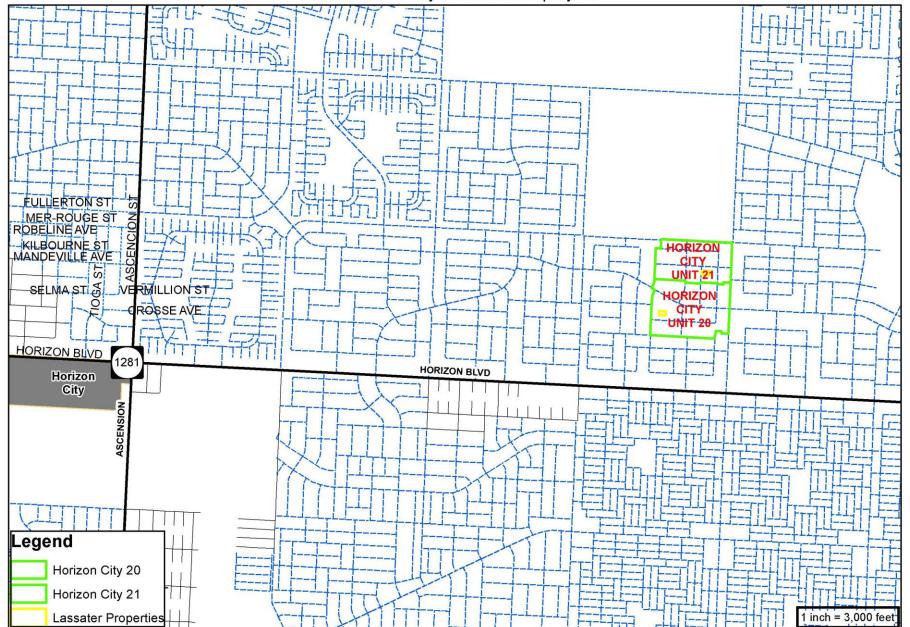

Property Donation - The Lassater Trust 172 Horizon City #20 lot 10 on Lolo PI 176 Horizon City #21 lot 9 on Spray St

## **Property Donation - Review/Summary Sheet**

**<u>Donor:</u>** The Lasseter Trust <u>Nearest Major Arterial</u>: Horizon Blvd. is 0.65 miles South of subject property.

**Property Description:** 

172 Horizon City #20 lot 10, on Lolo Pl.