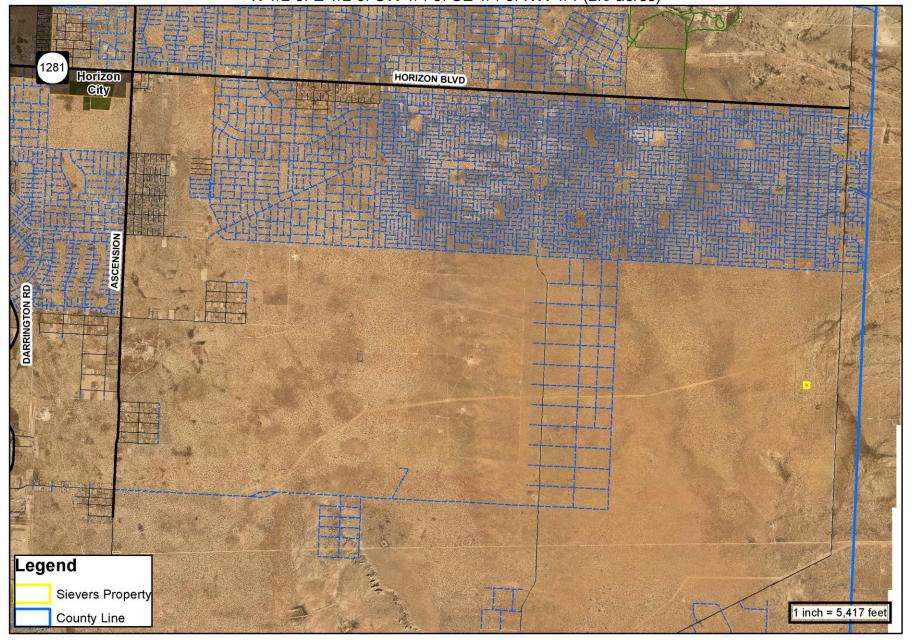

## Property Donation - Anita Sievers Aldrich 77 TSP 4 SEC 12 T&P ABST 9807 N 1/2 of E 1/2 of SW 1/4 of SE 1/4 of NW 1/4 (2.5 acres)

## Property Donation - Anita Sievers Aldrich 77 TSP 4 SEC 12 T&P ABST 9807 N 1/2 of E 1/2 of SW 1/4 of SE 1/4 of NW 1/4 (2.5 acres)

--HORIZON BLVD Horizon City DARRINGTON Legend Sievers Property 1 inch = 5,417 feet County Line

## **Property Donation - Review/Summary Sheet**

**Donor:** Anita Sievers Aldrich on behalf of **Nearest Major Arterial:** Horizon Blvd. is 3.40 miles North of subject property.

Evelyn W. Sievers

**Property Description:** Nearest County Facility: Ascencion Cemetery is a distance of 7.72

77 TSP 4 SEC 12 T&P ABST 9807 miles in a Westerly direction.

N 1/2 of E 1/2 of SW 1/4 of SE 1/4 of NW 1/4 (2.5 acres)

**2018 Appraisal Value:** \$625.00 **Nearest County Park:** Agua Dulce Park, is 7.78 miles away in a Westerly